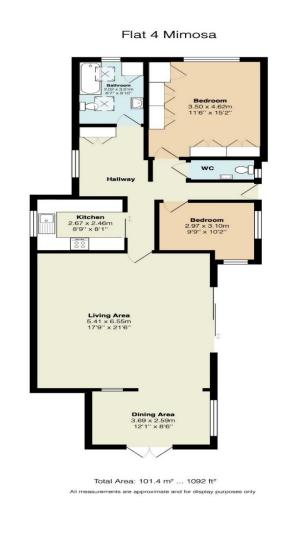

## Guide Price £425,000

A rarely available two bedroom, ground floor maisonette within a private setting in the prestigious village of Woldingham. The property provides surprisingly spacious accommodation including a large lounge/dining room with doors opening to the outside, two double bedrooms and a modern kitchen and bathroom and additional cloakroom. There is a garage en-bloc and attractive communal gardens to the front and rear. The property is offered to the market with no ongoing chain. The property is situated in the highly sought after village of Woldingham where you will find a local village store, range of sporting and recreational facilities including tennis and cricket clubs, golf club, horse riding and many rambling walks over the North Downs.